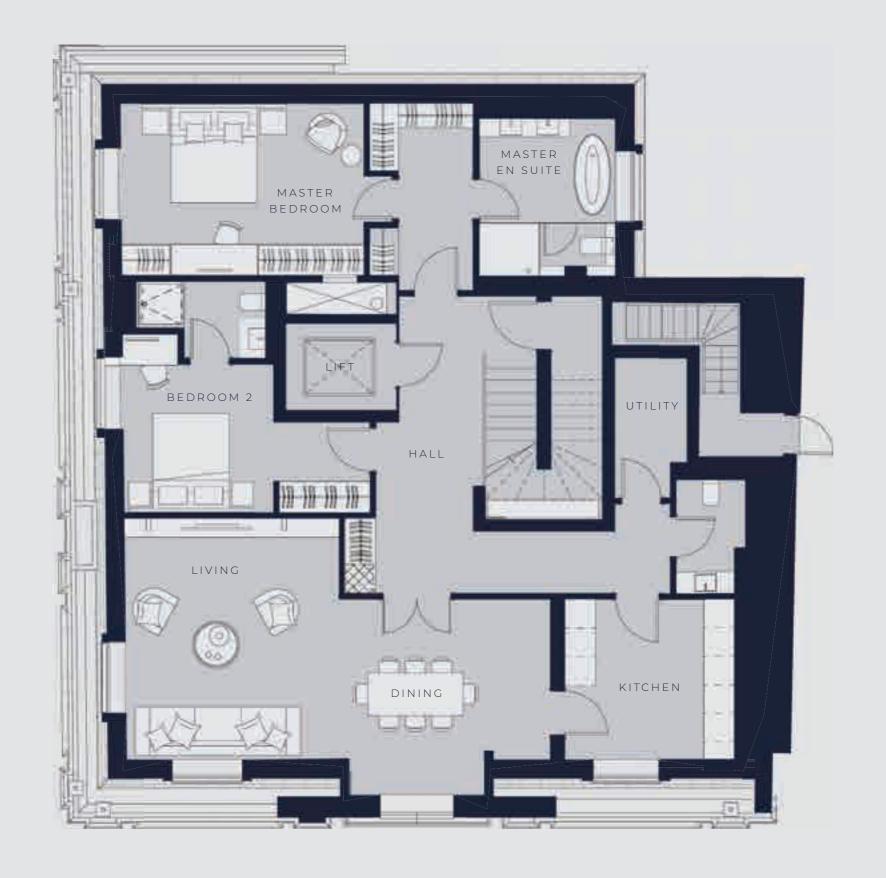

rk, Mayfair is an upscale district of elegant Georgian townhouses, exclusive hotels and gourmet restaurants. Its world-famous retailers include bespoke tailors on Savile Row and designer fashion on Bond Street. Shoppers also head to high-end Burlington Arcade and Shepherd Market, a cluster of independent boutiques and traditional pubs as well as the cool modern art galleries that line Cork Street.









• •

•

### FLOOR PLANS

**\* \*** 

**\*** \*



#### Lower Ground Floor

•

Apartment 1

XXX sq ft / xx sq m

Apartment 2

XXX sq ft / xx sq m

0 1 2.5 5m



APARTMENT 1

APARTMENT 2



#### Ground Floor

•

Apartment 1

XXX sq ft / xx sq m

Apartment 2







#### First Floor



Apartment 3







#### Second Floor

•

Apartment 4







### Third Floor

•

Penthouse - Apartment 5







### Roof Terrace

•

Penthouse - Apartment 5





**\* \*** 

**\* \*** 

# EIGHT CHESTERFIELD

HILL

•

**\* \*** 

#### IMPORTANT NOTICE

In accordance with the Property Mis-Description Act 1991, the following details have been prepared in good faith, and are not intended to constitute part of an offer or contract. Any information contained herein (whether in the text, plans or photographs) is given in good faith but should not be relied upon as being a statement of representation of fact. Nothing in these particulars shall be deemed to be a statement that the property is in good condition or otherwise nor that any services or facilities are in good working order. Any measurements of distances referred to herein are approximate only.