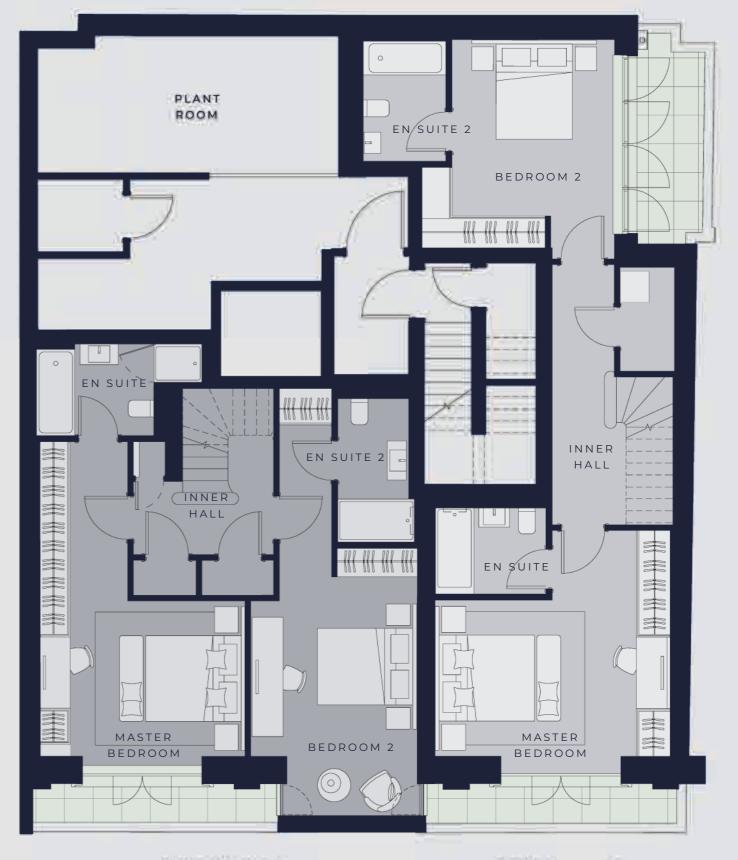

place to live, work and visit.

Sophistication, class and finery are all synonymous with Mayfair, which takes its name from the fortnight-long May Fair, which took place in the borough from 1686 until 1764.

Bordering leafy Hyde Park, Mayfair is an upscale district of elegant Georgian townhouses, exclusive hotels and gourmet restaurants. Its world-famous retailers include bespoke tailors on Savile Row and designer fashion on Bond Street. Shoppers also head to high-end Burlington Arcade and Shepherd Market, a cluster of independent boutiques and traditional pubs as well as the cool modern art galleries that line Cork Street.









• •

•

### FLOOR PLANS

**\* \*** 

**\*** \*



#### Lower Ground Floor

•

Apartment 1

XXX sq ft / xx sq m

Apartment 2

XXX sq ft / xx sq m

0 1 2.5 5m



APARTMENT 1

APARTMENT 2



#### Ground Floor

•

Apartment 1

XXX sq ft / xx sq m

Apartment 2







#### First Floor



Apartment 3







#### Second Floor

•

Apartment 4







### Third Floor

•

Penthouse - Apartment 5







### Roof Terrace

•

Penthouse - Apartment 5





**\* \*** 

**\* \*** 

# EIGHT CHESTERFIELD

HILL

•

**\* \*** 

#### IMPORTANT NOTICE

In accordance with the Property Mis-Description Act 1991, the following details have been prepared in good faith, and are not intended to constitute part of an offer or contract. Any information contained herein (whether in the text, plans or photographs) is given in good faith but should not be relied upon as being a statement of representation of fact. Nothing in these particulars shall be deemed to be a statement that