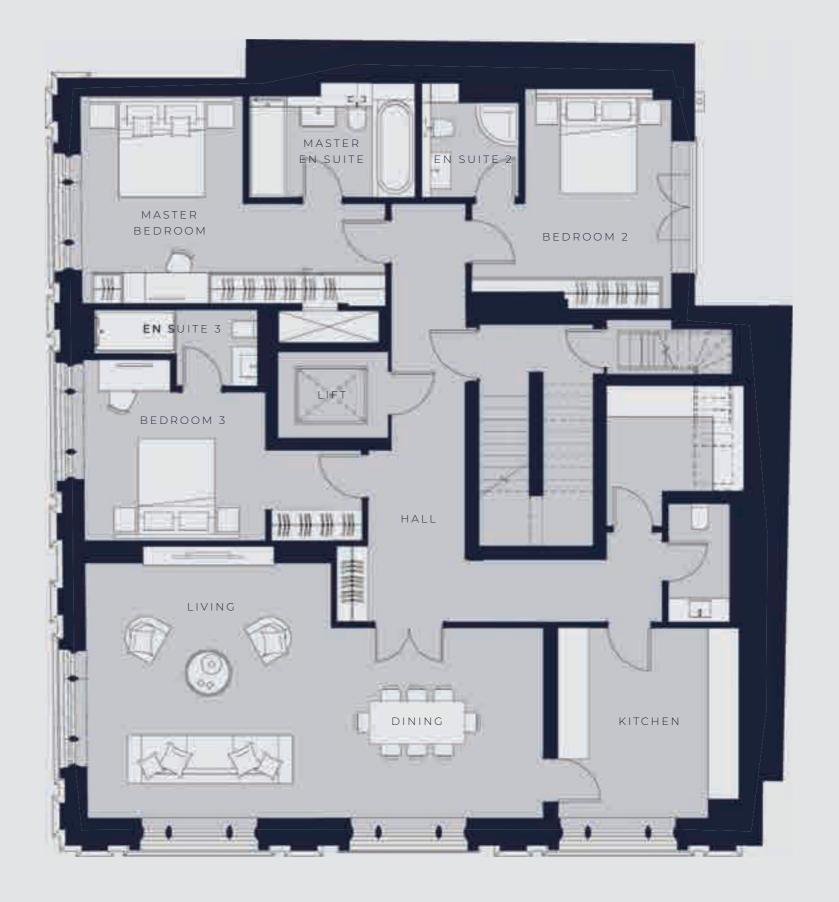

ough from 1686 until 1764.

Bordering leafy Hyde Park, Mayfair is an upscale district of elegant Georgian townhouses, exclusive hotels and gourmet restaurants. Its world-famous retailers include bespoke tailors on Savile Row and designer fashion on Bond Street. Shoppers also head to high-end Burlington Arcade and Shepherd Market, a cluster of independent boutiques and traditional pubs as well as the cool modern art galleries that line Cork Street.









• •

•

### FLOOR PLANS

**\* \*** 

**\*** \*



#### Lower Ground Floor

•

Apartment 1

XXX sq ft / xx sq m

Apartment 2

XXX sq ft / xx sq m

0 1 2.5 5m



APARTMENT 1

APARTMENT 2



#### Ground Floor

•

Apartment 1

XXX sq ft / xx sq m

Apartment 2







#### First Floor



Apartment 3







#### Second Floor

•

Apartment 4







### Third Floor

•

Penthouse - Apartment 5







### Roof Terrace

•

Penthouse - Apartment 5





**\* \*** 

**\* \*** 

# EIGHT CHESTERFIELD

HILL

•

**\* \*** 

#### IMPORTANT NOTICE

In accordance with the Property Mis-Description Act 1991, the following details have been prepared in good faith, and are not intended to constitute part of an offer or contract. Any information contained herein (whether in the text, plans or photographs) is given in good faith but should not be relied upon as being a statement of representation of fact. Nothing in these particulars shall be deemed to be a statement that the property is in good condition or otherwise nor that any services or facilities are in good working order. Any measurements of distances referred to herein are approximate only.