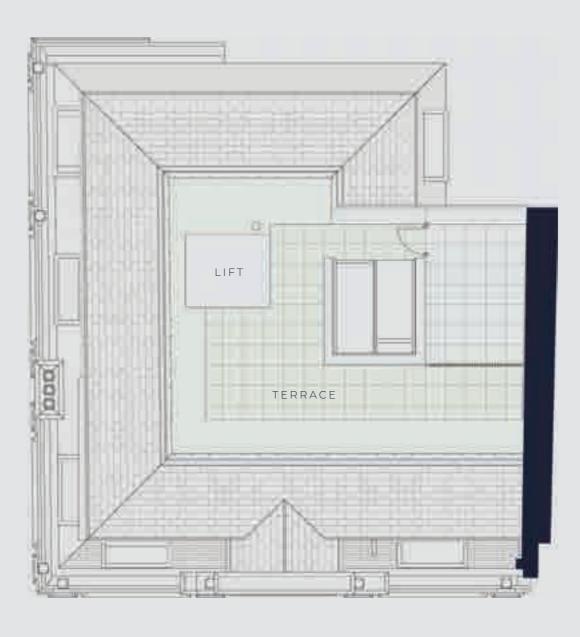

an townhouses, exclusive hotels and gourmet restaurants. Its world-famous retailers include bespoke tailors on Savile Row and designer fashion on Bond Street. Shoppers also head to high-end Burlington Arcade and Shepherd Market, a cluster of independent boutiques and traditional pubs as well as the cool modern art galleries that line Cork Street.









• •

•

### FLOOR PLANS

**\* \*** 

**\*** \*



#### Lower Ground Floor

•

Apartment 1

XXX sq ft / xx sq m

Apartment 2

XXX sq ft / xx sq m

0 1 2.5 5m



APARTMENT 1

APARTMENT 2



#### Ground Floor

•

Apartment 1

XXX sq ft / xx sq m

Apartment 2







#### First Floor



Apartment 3







#### Second Floor

•

Apartment 4







### Third Floor

•

Penthouse - Apartment 5







### Roof Terrace

•

Penthouse - Apartment 5





**\* \*** 

**\* \*** 

# EIGHT CHESTERFIELD

HILL

•

**\* \*** 

#### IMPORTANT NOTICE

In accordance with the Property Mis-Description Act 1991, the following details have been prepared in good faith, and are not intended to constitute part of an offer or contract. Any information contained herein (whether in the text, plans or photographs) is given in good faith but should not be relied upon as being a statement of representation of fact. Nothing in these particulars shall be deemed to be a statement that the property is in good condition or otherwise nor that any services or facilities are in good working order. Any measurements of distances referred to herein are approximate only.