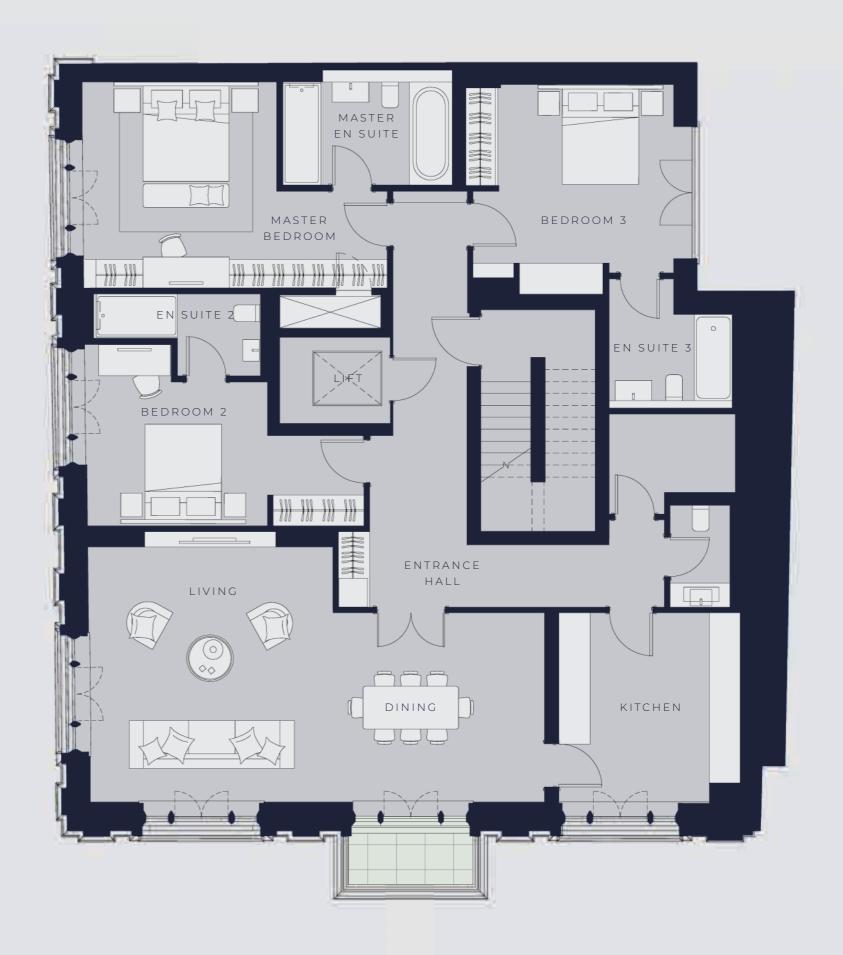

ong May Fair, which took place in the borough from 1686 until 1764.

Bordering leafy Hyde Park, Mayfair is an upscale district of elegant Georgian townhouses, exclusive hotels and gourmet restaurants. Its world-famous retailers include bespoke tailors on Savile Row and designer fashion on Bond Street. Shoppers also head to high-end Burlington Arcade and Shepherd Market, a cluster of independent boutiques and traditional pubs as well as the cool modern art galleries that line Cork Street.









• •

•

### FLOOR PLANS

**\* \*** 

**\*** \*



#### Lower Ground Floor

•

Apartment 1

XXX sq ft / xx sq m

Apartment 2

XXX sq ft / xx sq m

0 1 2.5 5m



APARTMENT 1

APARTMENT 2



#### Ground Floor

•

Apartment 1

XXX sq ft / xx sq m

Apartment 2







#### First Floor



Apartment 3







#### Second Floor

•

Apartment 4







### Third Floor

•

Penthouse - Apartment 5







### Roof Terrace

•

Penthouse - Apartment 5





**\* \*** 

**\* \*** 

# EIGHT CHESTERFIELD

HILL

•

**\* \*** 

#### IMPORTANT NOTICE

In accordance with the Property Mis-Description Act 1991, the following details have been prepared in good faith, and are not intended to constitute part of an offer or contract. Any information contained herein (whether in the text, plans or photographs) is given in good faith but should not be relied upon as being a statement of representation of fact. Nothing in these particulars shall be deemed to be a statement that the property is in good condition or otherwise nor that any services or facilities are in good working order. Any measurements of distances