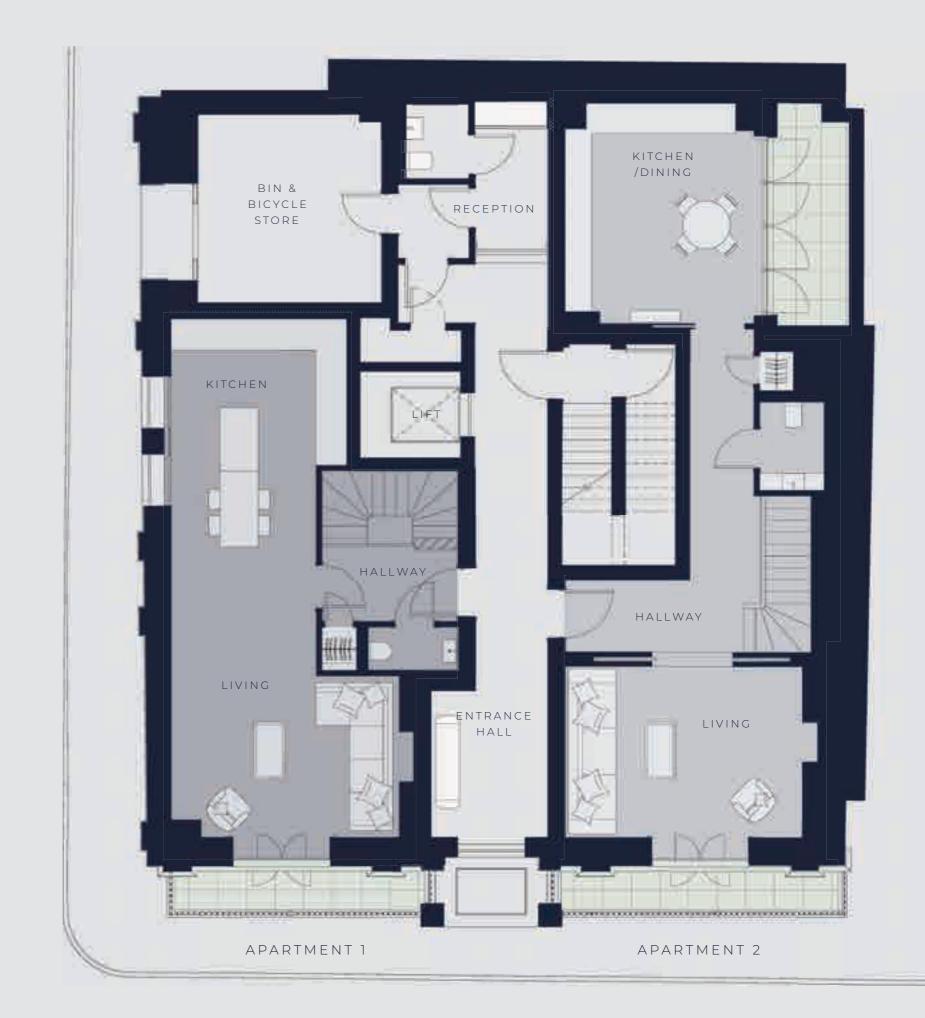

ich takes its name from the fortnight-long May Fair, which took place in the borough from 1686 until 1764.

Bordering leafy Hyde Park, Mayfair is an upscale district of elegant Georgian townhouses, exclusive hotels and gourmet restaurants. Its world-famous retailers include bespoke tailors on Savile Row and designer fashion on Bond Street. Shoppers also head to high-end Burlington Arcade and Shepherd Market, a cluster of independent boutiques and traditional pubs as well as the cool modern art galleries that line Cork Street.









• •

•

### FLOOR PLANS

**\* \*** 

**\*** \*



#### Lower Ground Floor

•

Apartment 1

XXX sq ft / xx sq m

Apartment 2

XXX sq ft / xx sq m

0 1 2.5 5m



APARTMENT 1

APARTMENT 2



#### Ground Floor

•

Apartment 1

XXX sq ft / xx sq m

Apartment 2







#### First Floor



Apartment 3







#### Second Floor

•

Apartment 4







### Third Floor

•

Penthouse - Apartment 5







### Roof Terrace

•

Penthouse - Apartment 5





**\* \*** 

**\* \*** 

# EIGHT CHESTERFIELD

HILL

•

**\* \*** 

#### IMPORTANT NOTICE

In accordance with the Property Mis-Description Act 1991, the following details have been prepared in good faith, and are not intended to constitute part of an offer or contract. Any information contained herein (whether in the text, plans or photographs) is given in good faith but should not be relied upon as being a statement of representation of fact. Nothing in these particulars shall be deemed to be a statement that the property is in good condition or otherwise nor that any services or facilities are in good worki